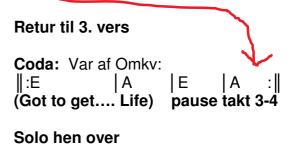

Omkv: Got to get you into my life

Solo over vers+omkv x gange NB! Direkte på solo - vi dropper to E-takter I slutn af mellemspil

På tegn |A |H (break) |E |