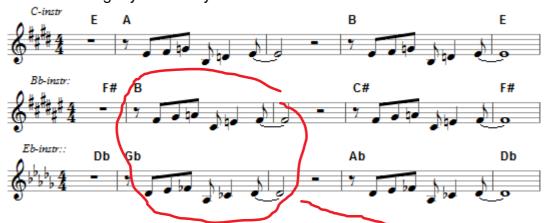

### Got to get you into my life Intro: E

Omkv: Got to get you into my life

Intro: |E |..... Vers E D | | G#m /G /F# /F G#m /G /F# /F A /G# F#m H E Omkv H(break) E E E A